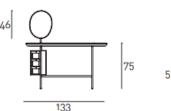

Dimension:  $133 \times 53 \times 128$  cm

Click the link for more options and finishes:

https://livingdivani.it/en/products-materials/tables-and-complements/pebble-vanity/