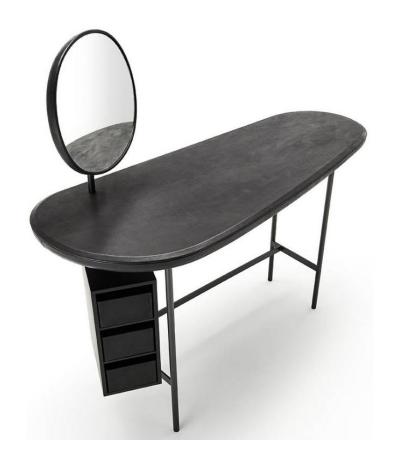

## **Pebble**

Lower edge of the top in MDF covered in black leather; bottom in matt black lacquered MDF. Tubular steel base Ø20 mm, with 25x6 mm section joining cross pieces, lacquered with epoxy powder coating gunmetal grey colour with black PVC feet. With 3 drawer compartment in black matt lacquered MDF.

Brand: Living Divani, Made in Italy

Item type: Vanity

Item Code: PEBS018V + PEBS133S

Designer: Lanzavecchia + Wai Finish: Top: Black Leather

Framing: Tubular Steel in matt black powder coated finish

Drawer: removable drawers in leather

Dimension:  $133 \times 53 \times 128$  cm

Click the link for more options and finishes:

https://livingdivani.it/en/products-materials/tables-and-complements/pebble-vanity/