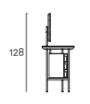

Dimension:  $133 \times 53 \times 128$  cm

Click the link for more options and finishes:

https://livingdivani.it/en/products-materials/tables-and-complements/pebble-vanity/