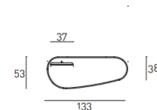

Dimension:  $133 \times 53 \times 128$  cm

Click the link for more options and finishes:

https://livingdivani.it/en/products-materials/tables-and-complements/pebble-vanity/